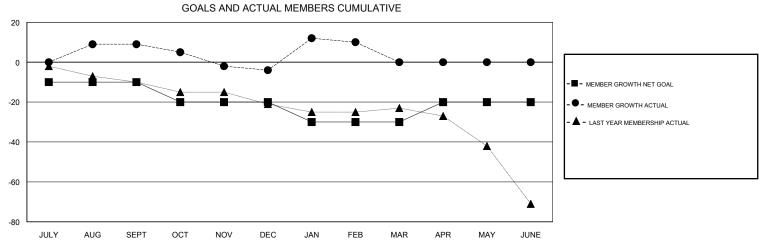

## District 105BS

Results as of: 02/28/2019

0

0

10

JUNE

## JOOST PAIJMANS **LOCATION ENGLAND GMT CA** Clubs Members RESULTS FOR 2018-2019 RESULTS FOR 2018-2019 NEW CLUB GOAL NEW CLUBS DROPPED CLUBS MEMBER GROWTH NET MEMBER GROWTH DROPPED QUARTER QUARTER GOAL ACTUAL MEMBERS ACTUAL (including transfers) 0 0 -10 25 14 JULY/AUG/SEPT JULY/AUG/SEPT 0 0 -10 16 28 OCT/NOV/DEC OCT/NOV/DEC 0 0 0 31 13 -10 JAN/FEB/MAR JAN/FEB/MAR